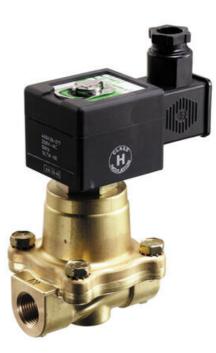

## ASCO - 2/2 CRYOGENIC VALVE 1/4"- 3/4"

SCE222E002LT VALVE 2/2 NC 1/2" 230VAC

- Normally Closed
- Media temperature -196 °C to +90 °C
- Working pressure 0 to 9 bar
- Housing in brass