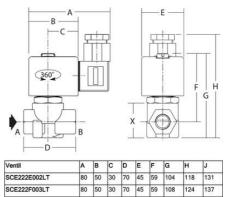

## ASCO - 2/2 CRYOGENIC VALVE 1/4"- 3/4"

SCE222E002LT VALVE 2/2 NC 1/2" 230VAC

- Normally Closed
- Media temperature -196 °C to +90 °C
- Working pressure 0 to 9 bar
- Housing in brass

## **GENERAL DATA**

| IP class                       | IP65    |
|--------------------------------|---------|
| Flow factor / flow coefficient | 3,3     |
| Connection                     | 1/2 BSP |
| MATERIAL DATA                  |         |
| Material seat                  | Brass   |
| Material of seals              | PTFE    |
| Material body                  | Brass   |
| TEMPERATURE DATA               |         |
| Temperature of media from      | -196 °C |
| Temperature of media to        | 90 °C   |
| ADDITIONAL DATA                |         |
| Weight                         | 1,1 kg  |
| Close delay                    | 75 ms   |
|                                |         |
| Power consumption              | 16,7 W  |

| Throughput                    | 16 mm                  |
|-------------------------------|------------------------|
| Type of valve                 | Solenoid valve         |
| Response time off             | 100 ms                 |
| Voltage AC                    | 230 V                  |
| Temperature operational min   | -20 °C                 |
| Temperature operational max   | 50 °C                  |
| Differential air pressure max | 9 bar                  |
| Differential pressure max     | 9 bar                  |
| Differential pressure min     | 0 bar                  |
| Flow max                      | 55 l/min               |
| Function 1                    | 2/2                    |
| Function 2                    | Normally Closed (SPST) |
| Material flask                | Brass                  |
| Material piston ring          | PTFE flask filled      |
| Material plunger              | Stainless steel        |
| Material short-circuit ring   | Copper                 |
| Material piston rod seal      | PTFE                   |
| Material spring               | Stainless steel        |
| Mounting                      | Upright, Vertical      |