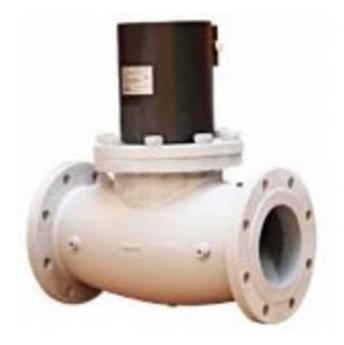

## BANICO AUTOMATIC GAS VALVE ZEVF SERIES

ZEVF65 ZEVF, 2 1/2" Flanged PN16, 360, 2-way, Normally Closed

- Max pressure to 360 mbar
- Suitable for a variety of gases
- Two way normally closed design
- Available in sizes from 3/8" to 3" in Automatic

## PRODUCT DESCRIPTION

Flanged gas solenoid valve from Banico Controls in an automatic and two way normally closed design. Used for safety and control of gas for shut-off in gas feed pipes. Suitable for various gases, including Natural Gas, Propane and LPG Gas.

## **GENERAL DATA**

| IP class                 | IP54                          |
|--------------------------|-------------------------------|
| Function                 | 2-way, Normally Closed (SPST) |
| Connection               | 2 1/2" Flanged PN16           |
| MATERIAL DATA            |                               |
| Material of seals        | NBR                           |
| Material body            | Die cast aluminium            |
| TEMPERATURE DATA         |                               |
| Temperature ambient to   | 60 °C                         |
| Temperature ambient from | -15 °C                        |
| ADDITIONAL DATA          |                               |
| Weight                   | 15 kg                         |