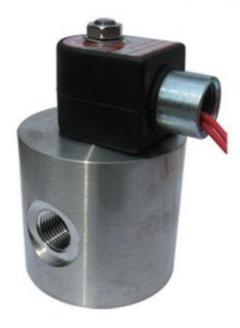

## **CLARK COOPER/MAGNATROL MODEL EH40 SOLENOID VALVE**

EH40

Part numbers coming soon, contact us for more information

- 1/4" and 1/2" NPT
- 50 to 10,000 PSI.
- unidirectional, full port
- Valve Body 316 Stainless Steel

## PRODUCT DESCRIPTION

The Model EH40 is a 2-way, full port solenoid valve in ½" NPT available in both Normally Closed and Open for pressures up to 10,000Psi. This pilot operated valve can be used to control the flow of media such as high pressure air, water, natural gas, hydrogen, nitrogen, and other gases or light liquids compatible with materials of construction.