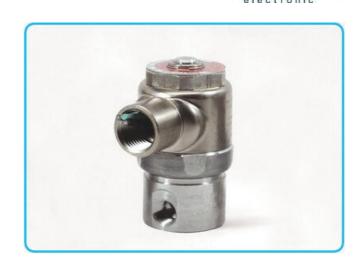

## **MODEL EH22 2-WAY HIGH PRESSURE EXPLOSION PROOF NORMALLY CLOSED SOLENOID VALVE**

EH22

Part numbers coming soon, contact us for more information

- Standard 1/8" and 1/4" NPT other ports available
- Flame-Proof Construction with 1/2" NPT conduit
- Precision stainless steel, free floating plunger
- 5000 PSI burst pressure

## PRODUCT DESCRIPTION

The Model EH22 is a two way normally closed (2/2 NC) high pressure stainless steel solenoid valve with 1/8" NPT or 1/4" NPT ports, suitable for hazardous locations. Various body and coil options available.