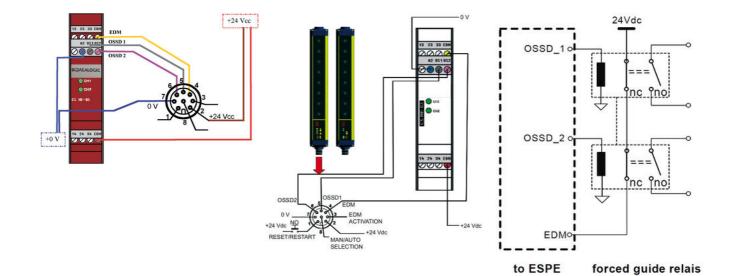

## PRODUCT DESCRIPTION

Datalogic safety relay CSME is a low cost safety relay who can be used together with all SG and SE series light curtains that have EDM function (External Device Monitoring). CSME relay does not have internal monitoring so EDM control is compulsory.

By CSME safety relay the OSSD's from safety light curtain can be changed to potential free relay contacts.

With proper EDM connection it maintain the same safety level as safety light curtain who is connected to CSME relay.