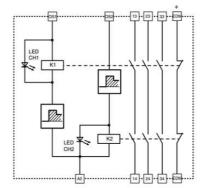

## PRODUCT DESCRIPTION

Datalogic safety relay CSME is a low cost safety relay who can be used together with all SG and SE series light curtains that have EDM function (External Device Monitoring). CSME relay does not have internal monitoring so EDM control is compulsory.

By CSME safety relay the OSSD's from safety light curtain can be changed to potential free relay contacts.

With proper EDM connection it maintain the same safety level as safety light curtain who is connected to CSME relay.