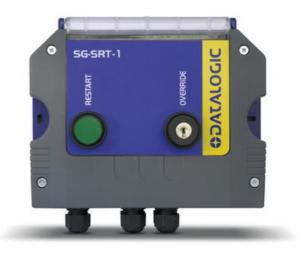

## DATALOGIC - MUTING CONTROL BOX SG-SRT SG-SRT-1

SG-SRT-1 SG-SRT-1 CONNECTION BOX

- Muting control box for SG BODY COMPACT and SG BODY BIG
- Override key switch + Reset button
- 2 NO safety relay + 1 NC

SG-SRT is then provided in 2 different models :

SG-SRT-1 Muting control box for SG BODY COMPACT and SG BODY BIG and SG BODY BIG REFLECTOR series including:

- + Reset button
- + Over-ride key switch

SG-SRT-2 Muting control box is especially designed to work together with new SG BODY BIG and SG BODY REFLECTOR series exploiting their full functionalities including:

- + Reset button
- + Over-ride key switch
- + External muting lamp

SG-SRT Muting control boxes have 2 force guided safety outputs (250 VAC/2A) + 1 NC signal output.