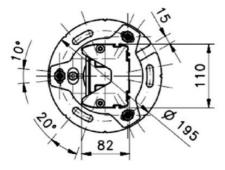

SG-PSB is a protective aluminium profile mounted on a steel base made by two plates.

Flatness regulation is achieved through 3 grains and spherical level ball.

Angular regulation is achieved in two steps; rough positioning thanks to the grooves on upper plate that are positioned at most common angles (30, 45, 60, 90 degrees); and fine adjustment thanks to 3 eyelets that guarantee ± 10 ° of angular regulation.

By adding SG-P accessories made by an additional square plate together with 3 load springs; the entire system gains the capability both to recover floor or mounting surface irregularities and to absorb shocks and vibrations.