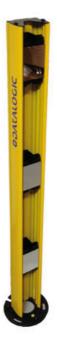

## DATALOGIC - PROTECTIVE STAND SG-PSB & SG-PSM

SG-PSB-600 95ASE2240 Protective stand h=600mm

- Protective stand SG-PSB, height 600-1900 mm
- · Protective stand with mirrors SG-PSM
- Quick vertical and axial alignment

## PRODUCT DESCRIPTION

Datalogic SG-PSB is a new protective stand series for safety light curtains. It makes the installation of the light curtain more cost effective and even easier with height, angle and camber adjustments.

SG-PSB is a protective aluminium profile mounted on a steel base made by two plates.

Flatness regulation is achieved through 3 grains and spherical level ball.

Angular regulation is achieved in two steps; rough positioning thanks to the grooves on upper plate that are positioned at most common angles (30, 45, 60, 90 degrees); and fine adjustment thanks to 3 eyelets that guarantee ± 10 ° of angular regulation.