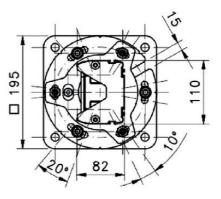

SG-PSB is a protective aluminium profile mounted on a steel base made by two plates.

Flatness regulation is achieved through 3 grains and spherical level ball.

Angular regulation is achieved in two steps; rough positioning thanks to the grooves on upper plate that are positioned at most common angles (30, 45, 60, 90 degrees); and fine adjustment thanks to 3 eyelets that guarantee ± 10 ° of angular regulation.

By adding SG-P accessories made by an additional square plate together with 3 load springs; the entire system gains the capability both to recover floor or mounting surface irregularities and to absorb shocks and vibrations.