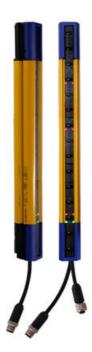

## **DATASENSING SH4-STANDARD HAND PROTECTION SAFETY LIGHT CURTAIN**

SH4-30-0300-S-8 SH4 Standard Type 4 30mm Resolution 300mm **Protection Height** 

- Hand protection (R30), range 0.2-20 m
- Protection height 300-2250mm
- Temperature Range from -30 to +55 °C
- 2 x OSSD safety outputs

## PRODUCT DESCRIPTION

With Datasensing's SH4-STANDARD safety light curtain, you can select between manual/automatic reset function and EDM monitoring for external contacts if required. The functions are selected by the receiver connections.

The hand protection resolution is 30mm and the maximum distance between the emitter and receiver is 20m. SH4 Safety light curtains do not have a dead zone, they detect throughout the entire length of the light curtain.