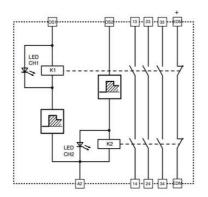

## PRODUCT DESCRIPTION

Datalogic safety relay CSME is a low cost safety relay who can be used together with all SG and SE series light curtains that have EDM function (External Device Monitoring). CSME relay does not have internal monitoring so EDM control is compulsory.

By CSME safety relay the OSSD's from safety light curtain can be changed to potential free relay contacts.

With proper EDM connection it maintain the same safety level as safety light curtain who is connected to CSME relay.