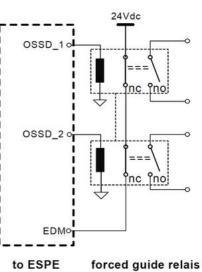

HNICAL DATA**

| Contact current max             | 6 A                   |
|---------------------------------|-----------------------|
| Contact voltage max             | 230/240 V AC, 300 VDC |
| Dimension (mm)                  | 91 x 99 x 22.5 mm     |
| IP class connection             | IP20                  |
| IP class housing                | IP40                  |
| Material protection             | Polyamide 6.6         |
|                                 |                       |
| Mounting                        | DIN rail              |
| Mounting<br>Power consumption   | DIN rail <2 W max.    |
| -                               |                       |
| Power consumption               | <2 W max.             |
| Power consumption Response time | <2 W max.<br>40 ms    |















forced guide relais