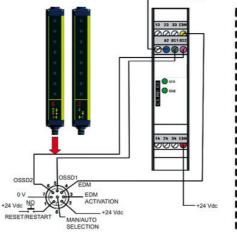

## PRODUCT DESCRIPTION

Datalogic safety relay CSME is a low cost safety relay who can be used together with all SG and SE series light curtains that have EDM function (External Device Monitoring). CSME relay does not have internal monitoring so EDM control is compulsory.

By CSME safety relay the OSSD's from safety light curtain can be changed to potential free relay contacts.

With proper EDM connection it maintain the same safety level as safety light curtain who is connected to CSME relay.