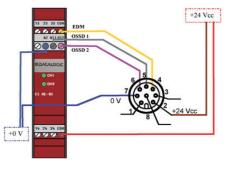

## PRODUCT DESCRIPTION

Datalogic safety relay CSME is a low cost safety relay who can be used together with all SG and SE series light curtains that have EDM function (External Device Monitoring). CSME relay does not have internal monitoring so EDM control is compulsory.

By CSME safety relay the OSSD's from safety light curtain can be changed to potential free relay contacts.

With proper EDM connection it maintain the same safety level as safety light curtain who is connected to CSME relay.