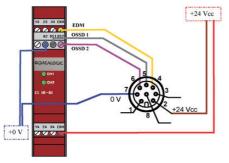

## PRODUCT DESCRIPTION

Datalogic safety relay CSME is a low cost safety relay who can be used together with all SG and SE series light curtains that have EDM function (External Device Monitoring). CSME relay does not have internal monitoring so EDM control is compulsory.

By CSME safety relay the OSSD's from safety light curtain can be changed to potential free relay contacts.

With proper EDM connection it maintain the same safety level as safety light curtain who is connected to CSME relay.