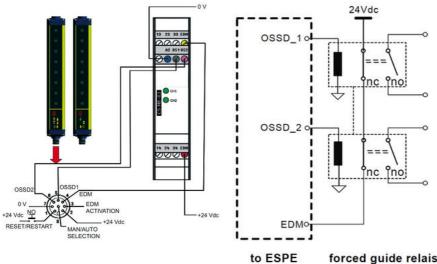

## PRODUCT DESCRIPTION

Datalogic safety relay CSME is a low cost safety relay who can be used together with all SG and SE series light curtains that have EDM function (External Device Monitoring). CSME relay does not have internal monitoring so EDM control is compulsory.

By CSME safety relay the OSSD's from safety light curtain can be changed to potential free relay contacts.

With proper EDM connection it maintain the same safety level as safety light curtain who is connected to CSME relay.

forced guide relais