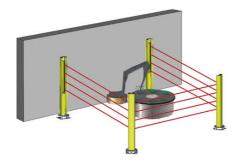

SG-PSM is completely new and integrates into SG-PSB single mirrors for typical body or access perimeter protection.

Four different models for 2, 3, 4 beams body protection 500, 800, 900 and 1200 mm controlled height whose mirrors are positioned according to EN-999 standard. Each deviating mirror is tilt independently adjustable through 3 dedicated screws.