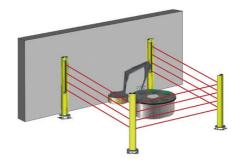

SG-PSM is completely new and integrates into SG-PSB single mirrors for typical body or access perimeter protection.

Four different models for 2, 3, 4 beams body protection 500, 800, 900 and 1200 mm controlled height whose mirrors are positioned according to EN-999 standard. Each deviating mirror is tilt independently adjustable through 3 dedicated screws.