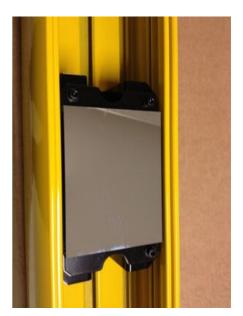

SG-PSM is completely new and integrates into SG-PSB single mirrors for typical body or access perimeter protection.

Four different models for 2, 3, 4 beams body protection 500, 800, 900 and 1200 mm controlled height whose mirrors are positioned according to EN-999 standard. Each deviating mirror is tilt independently adjustable through 3 dedicated screws.