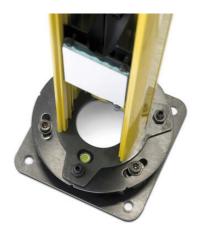

SG-PSB is a protective aluminium profile mounted on a steel base made by two plates.

Flatness regulation is achieved through 3 grains and spherical level ball.

Angular regulation is achieved in two steps; rough positioning thanks to the grooves on upper plate that are positioned at most common angles (30, 45, 60, 90 degrees); and fine adjustment thanks to 3 eyelets that guarantee ± 10 ° of angular regulation.

By adding SG-P accessories made by an additional square plate together with 3 load springs; the entire system gains the capability both to recover floor or mounting surface irregularities and to absorb shocks and vibrations.