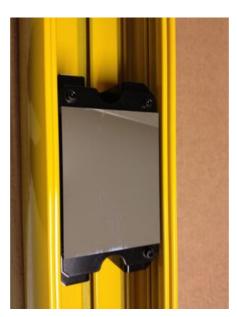

SG-PSM is completely new and integrates into SG-PSB single mirrors for typical body or access perimeter protection.

Four different models for 2, 3, 4 beams body protection 500, 800, 900 and 1200 mm controlled height whose mirrors are positioned according to EN-999 standard. Each deviating mirror is tilt independently adjustable through 3 dedicated screws.