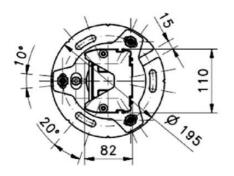

SG-PSB is a protective aluminium profile mounted on a steel base made by two plates.

Flatness regulation is achieved through 3 grains and spherical level ball.

Angular regulation is achieved in two steps; rough positioning thanks to the grooves on upper plate that are positioned at most common angles (30, 45, 60, 90 degrees); and fine adjustment thanks to 3 eyelets that guarantee ± 10 ° of angular regulation.