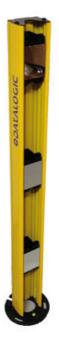

## **PRODUCT DESCRIPTION**

Datalogic SG-PSB is a new protective stand series for safety light curtains. It makes the installation of the light curtain more cost effective and even easier with height, angle and camber adjustments.

SG-PSB is a protective aluminium profile mounted on a steel base made by two plates.

Flatness regulation is achieved through 3 grains and spherical level ball.

Angular regulation is achieved in two steps; rough positioning thanks to the grooves on upper plate that are positioned at most common angles (30, 45, 60, 90 degrees); and fine adjustment thanks to 3 eyelets that guarantee ± 10 ° of angular regulation.