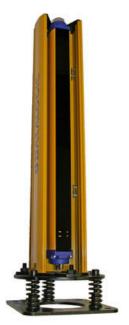

SG-PSB is a protective aluminium profile mounted on a steel base made by two plates.

Flatness regulation is achieved through 3 grains and spherical level ball.

Angular regulation is achieved in two steps; rough positioning thanks to the grooves on upper plate that are positioned at most common angles (30, 45, 60, 90 degrees); and fine adjustment thanks to 3 eyelets that guarantee ± 10 ° of angular regulation.

By adding SG-P accessories made by an additional square plate together with 3 load springs; the entire system gains the capability both to recover floor or mounting surface irregularities and to absorb shocks and vibrations.