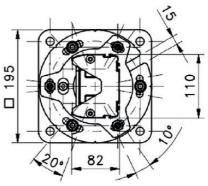

SG-PSB is a protective aluminium profile mounted on a steel base made by two plates.

Flatness regulation is achieved through 3 grains and spherical level ball.

Angular regulation is achieved in two steps; rough positioning thanks to the grooves on upper plate that are positioned at most common angles (30, 45, 60, 90 degrees); and fine adjustment thanks to 3 eyelets that guarantee ± 10 ° of angular regulation.