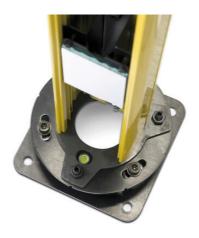

SG-PSB is a protective aluminium profile mounted on a steel base made by two plates.

Flatness regulation is achieved through 3 grains and spherical level ball.

Angular regulation is achieved in two steps; rough positioning thanks to the grooves on upper plate that are positioned at most common angles (30, 45, 60, 90 degrees); and fine adjustment thanks to 3 eyelets that guarantee ± 10 ° of angular regulation.