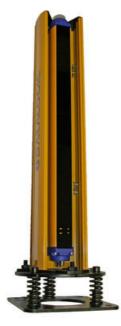

## **PRODUCT DESCRIPTION**

Datalogic SG-PSB is a new protective stand series for safety light curtains. It makes the installation of the light curtain more cost effective and even easier with height, angle and camber adjustments.

By adding SG-P accessories made by an additional square plate together with 3 load springs; the entire system gains the capability both to recover floor or mounting surface irregularities and to absorb shocks and vibrations.