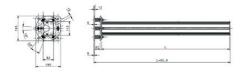

SG-PSB is a protective aluminium profile mounted on a steel base made by two plates.

Flatness regulation is achieved through 3 grains and spherical level ball.

Angular regulation is achieved in two steps; rough positioning thanks to the grooves on upper plate that are positioned at most common angles (30, 45, 60, 90 degrees); and fine adjustment thanks to 3 eyelets that guarantee ± 10 ° of angular regulation.