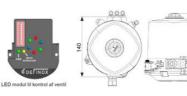

## **DEFINOX - ACTUATORS AND CONTROL TOPS**

DE-SPG012AS Control top Blue ACS LED AS-i Ø140mm

- For central monitoring of butterfly valves
- Real-Time Error Detection
- Minimizing production stops
- · Easy to configure

## PRODUCT DESCRIPTION

Definox actuators and control tops are used for controlling valves:

Such as DPAX - DCX 3 - DCX 4 - NEOS - VEOX - PEAX - DMAX - DBAX.

Definox LED controllers let you monitor and remotely control the butterfly valves and provide real-time warnings for any error conditions so immediate action can be taken and production stops can be minimized.

The Definox LED Controller is easy to customize and the configurable device is user-friendly and offers a host of features.

Definox control tops are available as standard in LED with ICS / ACS but there are many possibilities for assembling the control tops.