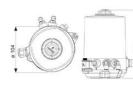

## **DEFINOX - ACTUATORS AND CONTROL TOPS**

DE-SPG012AS Control top Blue ACS LED AS-i Ø140mm

- For central monitoring of butterfly valves
- Real-Time Error Detection
- Minimizing production stops
- · Easy to configure

## PRODUCT DESCRIPTION

Definox actuators and control tops are used for controlling valves:

Such as DPAX - DCX 3 - DCX 4 - NEOS - VEOX - PEAX - DMAX - DBAX.

Definox LED controllers let you monitor and remotely control the butterfly valves and provide real-time warnings for any error conditions so immediate action can be taken and production stops can be minimized.

The Definox LED Controller is easy to customize and the configurable device is user-friendly and offers a host of features.

Definox control tops are available as standard in LED with ICS / ACS but there are many possibilities for assembling the control tops.