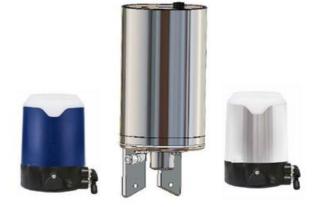

## **DEFINOX - ACTUATORS AND CONTROL TOPS**

DE-SPG012AS Control top Blue ACS LED AS-i Ø140mm

- For central monitoring of butterfly valves
- Real-Time Error Detection
- Minimizing production stops
- · Easy to configure

## PRODUCT DESCRIPTION

Definox actuators and control tops are used for controlling valves:

Such as DPAX - DCX 3 - DCX 4 - NEOS - VEOX - PEAX - DMAX - DBAX.

Definox LED controllers let you monitor and remotely control the butterfly valves and provide real-time warnings for any error conditions so immediate action can be taken and production stops can be minimized.

The Definox LED Controller is easy to customize and the configurable device is user-friendly and offers a host of features.

Definox control tops are available as standard in LED with ICS / ACS but there are many possibilities for assembling the control tops.