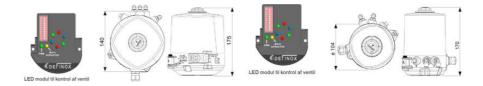

## PRODUCT DESCRIPTION

Definox actuators and control tops are used for controlling valves:

Such as DPAX - DCX 3 - DCX 4 - NEOS - VEOX - PEAX - DMAX - DBAX.

Definox LED controllers let you monitor and remotely control the butterfly valves and provide real-time warnings for any error conditions so immediate action can be taken and production stops can be minimized.

The Definox LED Controller is easy to customize and the configurable device is user-friendly and offers a host of features.

Definox control tops are available as standard in LED with ICS / ACS but there are many possibilities for assembling the control tops.