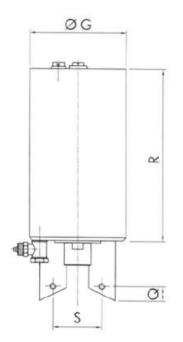

## DEFINOX - ACTUATORS AND CONTROL TOPS

DER-7100302 DCX3/4 Actuator for seat valve 2½"-3"/DN65-80

- · For central monitoring of butterfly valves
- Real-Time Error Detection
- Minimizing production stops
- · Easy to configure

## PRODUCT DESCRIPTION

Definox actuators and control tops are used for controlling valves:

Such as DPAX - DCX 3 - DCX 4 - NEOS - VEOX - PEAX - DMAX - DBAX.

Definox LED controllers let you monitor and remotely control the butterfly valves and provide real-time warnings for any error conditions so immediate action can be taken and production stops can be minimized.