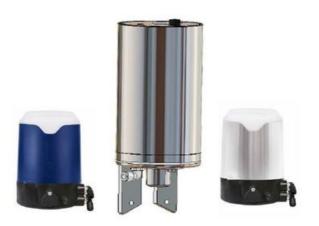

## DEFINOX - ACTUATORS AND CONTROL TOPS

DER-7100302 DCX3/4 Actuator for seat valve 2½"-3"/DN65-80

- · For central monitoring of butterfly valves
- Real-Time Error Detection
- Minimizing production stops
- · Easy to configure

## PRODUCT DESCRIPTION

Definox actuators and control tops are used for controlling valves:

Such as DPAX - DCX 3 - DCX 4 - NEOS - VEOX - PEAX - DMAX - DBAX.

Definox LED controllers let you monitor and remotely control the butterfly valves and provide real-time warnings for any error conditions so immediate action can be taken and production stops can be minimized.