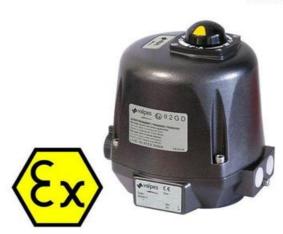

## VRX SERIES ATEX ELECTRIC ACTUATOR

Quarter Turn

VRX25.70A.G00 VR ATEX 25Nm 100-240VAC ON/OFF

- IP68
- 25Nm to 75Nm
- Working temperature -20°C to +70°C
- Failsafe and ATEX rated Actuator

## PRODUCT DESCRIPTION

The VRX is an IP68 rated ATEX certified, quarter turn electric actuator, with aluminium housing and aluminium cover. It has a manual override by an external shaft or hand wheel in torques of 25 Nm, 45 Nm and 75 Nm. The actuator is built in accordance with CE-ROHS-REACH directives. Suitable for various Oil and Gas applications. Available in Failsafe and Modulating/Positioning.