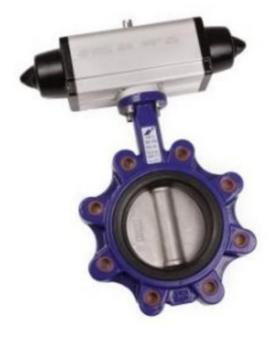

## LUGGED BUTTERFLY VALVE AND SPRING RETURN ACTUATOR

SR BUTTERFLY-LUGGED

Lugged butterfly valve and spring return actuator - Part numbers coming soon, contact us for more information

- Sizes DN40 to DN300
- Pressure range PN10 to 16 bar
- Temperature range -40°C to +190°C
- ATEX available on request

## PRODUCT DESCRIPTION

High quality cast iron butterfly valve to be used between two flanges. DN40 to DN300, PN10 to PN16 Suitable for Drinking Water, Gas, or Food (With NBR White) with spring return pneumatic actuator. Operating temperatures: EPDM from -40C to +135C NBR from -23C to +82C FKM from -10C to +190C PTFE from -25C to +150C. Operating temperature for cast iron body -25C to +250C. Complete with spring return pneumatic actuator.