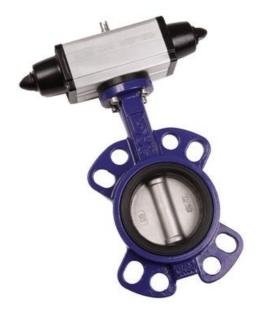

## WAFER BUTTERFLY VALVE AND SPRING RETURN ACTUATOR

SR BUTTERFLY WAFER

Wafer butterfly valve and spring return actuator - Part numbers coming soon, contact us for more information

- Sizes DN40 to DN300
- Pressure range PN10 to 16 bar
- Temperature range -40°C to +190°C
- ATEX available on request

## PRODUCT DESCRIPTION

High quality cast iron butterfly valve to be used between two flanges. DN40 to DN300, PN10 to PN16 Suitable for Drinking Water, Gas, or Food (With NBR White) with double acting pneumatic actuator. Operating temperatures: EPDM from -40C to +135C NBR from -23C to +82C FKM from -10C to +190C PTFE from -25C to +150C. Operating temperature for cast iron body -25C to +250C. Complete with spring return pneumatic actuator.