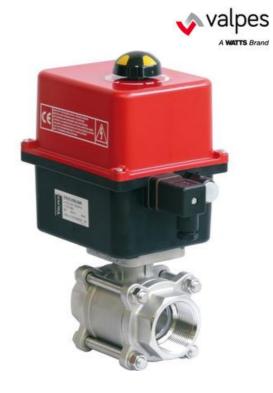

## HIGH MULTI VOLTAGE ACTUATOR AND 2 WAY BALL VALVES

Stainless steel

## E900

High multi voltage actuator and 2 way ball valves - Part numbers coming soon, contact us for more information

- Size 3/8" to 4"
- IP66 rated protection
- Working pressure up to 1000 psi
- Working temperature -20°C to +200°C

## PRODUCT DESCRIPTION

Valpes 2 Way 3 Piece Electrically Actuated Ball Valve. Rated IP66. Working pressure 1000 psi. Working temperature from -20°C to +200°C for fluids. Fluid range: water, gas and corrosive media. Threaded ends as per UNI/ISO 228 Rp (BSPP). Available in sizes 3/8", 1/2", 3/4", 1", 1.1.4", 2", 2.1/2", 3", 4".