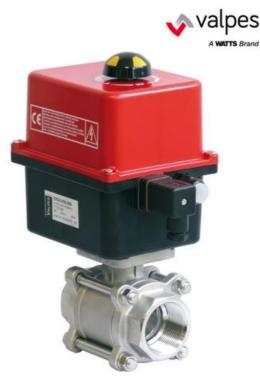

## LOW MULTI VOLTAGE ACTUATOR AND 2 WAY BALL VALVE

Stainless steel

LE900

Part numbers coming soon, contact us for more information

- Size 3/8" or 4"
- IP66 rated protection
- Working pressure up to 1000 psi
- Working temperature -20°C to +200°C

## PRODUCT DESCRIPTION

;

Valpes 2 Way 3 Piece Electrically Actuated Ball Valve. Rated IP66. Working pressure 1000 psi. Working temperature from -20°C to +200°C for fluids. Fluid range: water, gas and corrosive media. Threaded ends as per UNI/ISO 228 Rp (BSPP). Available in sizes 3/8", 1/2", 3/4", 1", 1.1.4", 2", 2.1/2", 3", 4".