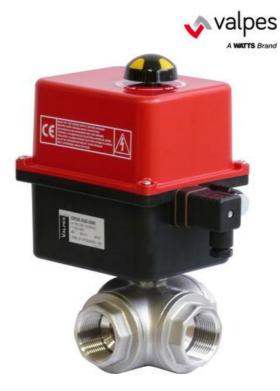

## HIGH MULTI VOLTAGE ACTUATOR AND 3 WAY L PORTED BALL VALVE

Brass

E153

High multi voltage actuator with L ported valve - Part numbers coming soon, contact us for more infromation

- Size 3/8" to 2"
- IP66 rated protection
- Working pressure up to 16 bar
- Working temperature -20°C to +120°C

## PRODUCT DESCRIPTION

;

Electrically Actuated 3 Way L-Port Ball Valve - only the centre port can be used as an inlet. High multi voltage. Rated IP66. Working pressure 16 bar. Working temperature from -20°C to +120°C. Fluid range: air, water, oil, gas, petroleum and petrochemical products. Threaded ends as per UNI/ISO 7/1 Rp (BSPT). Available in sizes 3/8", 1/2", 3/4", 1", 1.1/4", 1.1/2", 2".