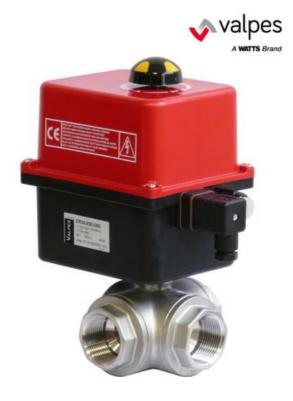

## LE153

Low multi voltage actuator L ported valve - Part numbers coming soon, contact us for more information

- Size 3/8" to 2"
- IP66 rated protection
- Working pressure up to 16 bar
- Working temperature -20°C to +120°C

### PRODUCT DESCRIPTION

Electrically Actuated 3 Way L-Port Ball Valve - only the centre port can be used as an inlet. Low multi voltage. Rated IP66. Working pressure 16 bar. Working temperature from -20°C to +120°C. Fluid range: air, water, oil, gas, petroleum and petrochemical products. Threaded ends as per UNI/ISO 7/1 Rp (BSPT). Available in sizes 3/8", 1/2", 3/4", 1", 1.1/4", 1.1/2", 2".