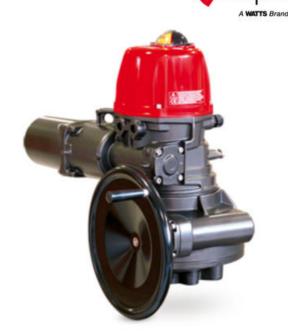

## **VT SERIES ELECTRIC ACTUATOR**

**Quarter Turn** 

VT600.A09.R00 VT 600Nm 400V/3/50Hz ON/OFF

- IP68
- 600Nm to 2400Nm
- Working temperature -20°C to +70°C
- Failsafe Actuator

## PRODUCT DESCRIPTION

The Valpes VT is an IP68 rated quarter turn electric actuator, with aluminium housing and a cover made with polyamide (which meets UL94V0 standards) or aluminium (option). It comes with a manual override via hand wheel, is available in torques of 600Nm, 1000Nm, 1500Nm and 2400Nm and is supplied in accordance with CE-ROHS-REACH Directives.