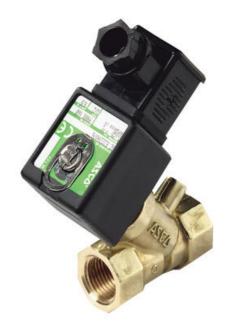

# ASCO - 2/2 DIRECT/SERVO-ACTING 3/8"-

SCE210C073 Solenoid valve 2/2 NC 3/8" 230/50

- Normally closed
- Working pressure 0 to 24 bar
- Housing in brass or stainless

### PRODUCT DESCRIPTION