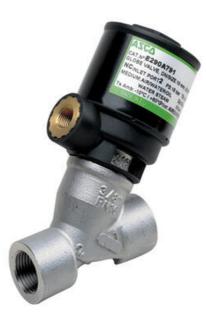

## ASCO - 2/2 ANGLE-SEAT VALVE AIR CONTROLLED 3/8"-3/4"

E290A791VI Angle seat valve 3/8" NC "MINI"

- Normally closed, normally open
- Extremely compact version
- Working pressure 0 bar to 16 bar
- Housing in stainless