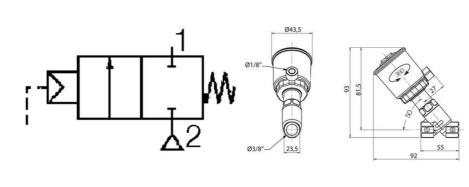

r                          |
| Flow max                        | 47 l/min                        |
| Function 1                      | 2/2                             |
| Function 2                      | Normally Closed (SPST)          |
| Material of body                | Stainless steel 316L            |
| Material controls               | Fiberglass reinforced polyamide |
| Material piston rod             | Stainless steel                 |
| Material scraping seal          | FPM                             |
| Material box stuffing           | PTFE                            |
| Material piston rod seal        | Stainless steel 303             |
| Material piston seal            | PTFE                            |
| Pilot pressure min              | 4 bar                           |