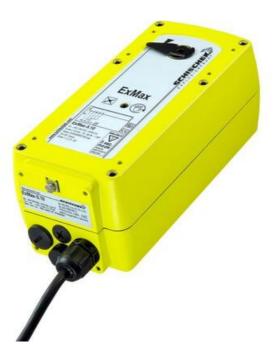

## EXMAX

EXMAX electric actuator - Part numbers coming soon, contact us for more information

- IP66
- 5Nm to 150Nm
- Working temperature -40°C to +50°C
- Failsafe and ATEX rated Actuator

## PRODUCT DESCRIPTION

The Schischek ExMax range of Failsafe IP66 electric actuators (IP66 up to 30Nm and from 30Nm to 150Nm IP67) is available in torques ranging from 5Nm to 150Nm (Spring Return 5Nm to 60Nm) and 24V AC/DC - 240V AC/DC with self adaptive power supply. Features include emergency manual override, control modes on / off and three position (or 4mA - 20mA / 0V DC - 10V DC feedback). ATEX certified for zones 1, 2, 21 and 22. Also available in stainless steel or C5M painting.