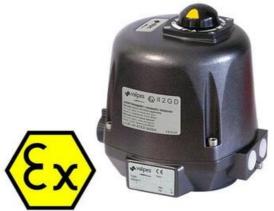

## **VRX SERIES ATEX ELECTRIC ACTUATOR**

**Quarter Turn** 

VRX25.70A.G00 VRX Actuator 25Nm 100-240V AC

- IP68
- 25Nm to 75Nm
- Working temperature -20°C to +70°C
- Failsafe and ATEX rated Actuator

## PRODUCT DESCRIPTION

The VRX is an IP68 rated ATEX certified, quarter turn electric actuator, with aluminium housing and aluminium cover. It has a manual override by an external shaft or hand wheel in torques of 25 Nm, 45 Nm and 75 Nm. The actuator is built in accordance with CE-ROHS-REACH directives. Suitable for various Oil and Gas applications. Available in Failsafe and Modulating/Positioning.