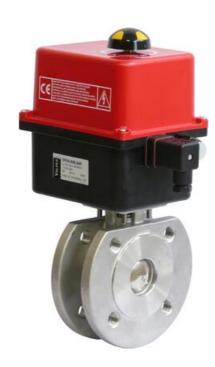

## 2 WAY WAFER BALL VALVE WITH ACTUATOR

With Valpes ER electric actuator

WAFER-BALL-VALVE

2 way wafer ball valve with actuator - Part numbers coming soon, contact us for more information

- Size 1/2" to 3"
- IP66 rated protection
- Operated by a Valpes ER electric actuator
- available in sizes 1/2" to 3"

## PRODUCT DESCRIPTION

This two way stainless steel wafer ball valve is operated by a Valpes ER electric Actuator. Valve available in sizes 1/2" to 3".

Please contact us for part numbers and/or technical data, we are working on getting all part numbers and technical data on the website as soon as possible.