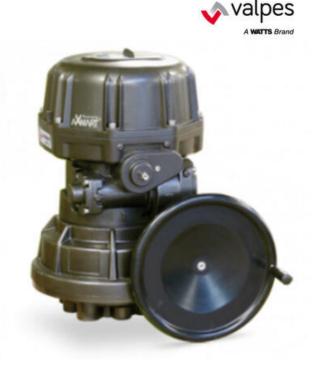

## **VT PLUS SERIES ELECTRIC ACTUATOR**

Quarter Turn

VT400.A0A.G00 VT Plus 400Nm 100-240VAC ON/OFF

- IP68
- 600Nm to 2400Nm
- Working temperature -20°C to +70°C
- Failsafe Actuator

## PRODUCT DESCRIPTION

The Valpes VT Plus electric actuator is an IP68 rated (5m for 72 Hours) quarter turn electric actuator, with aluminium housing. The unit comes Visual position Indication, a manual override via hand wheel and is available in torques of 600Nm, 1000Nm, 1500Nm and 2400Nm.