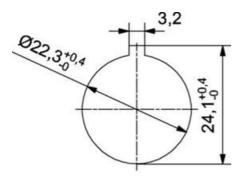

## **RJ45 PANEL SOCKETS**

492075

RJ45 panel mount connector with M22 thread for front installation, female / female, Cat.5e

- IP65 rating
- wide operating temperature range between -25°C and +70°C
- Cat 5e/ Cat 6A options available

## **TECHNICAL DATA**

| Approvals                   | cULus       |
|-----------------------------|-------------|
| Contact material            | Gold plated |
| IP class                    | IP65        |
| Material                    | PA          |
| Rated current               | 1,5 A       |
| Storage temperature max     | 80 °C       |
| Storage temperature min     | -25 °C      |
| Temperature operational max | 70 °C       |
| Temperature operational min | -25 °C      |
| Weight                      | 0,016 g     |