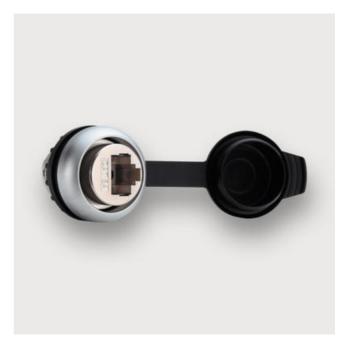

## **RJ45 PANEL SOCKETS**

492075

RJ45 panel mount connector with M22 thread for front installation, female / female, Cat.5e

- IP65 rating
- wide operating temperature range between -25°C and +70°C
- Cat 5e/ Cat 6A options available

## PRODUCT DESCRIPTION

Lutze panel mount sockets are great for adding an RJ45 connection to an electrical cabinet, control panel or distribution board. Rated at IP65, these sockets are robust and perfect for an industrial or outdoor environment. The sockets include a protective cap and have a wide operating temperature range between -25°C and +70°C.