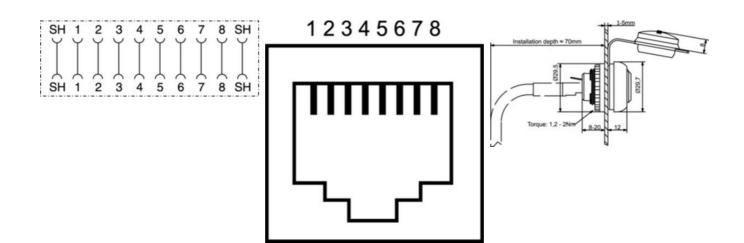

## **RJ45 PANEL SOCKETS**

492075

RJ45 panel mount connector with M22 thread for front installation, female / female, Cat.5e

- IP65 rating
- wide operating temperature range between -25°C and +70°C
- Cat 5e/ Cat 6A options available

## PRODUCT DESCRIPTION

Lutze panel mount sockets are great for adding an RJ45 connection to an electrical cabinet, control panel or distribution board. Rated at IP65, these sockets are robust and perfect for an industrial or outdoor environment. The sockets include a protective cap and have a wide operating temperature range between -25°C and +70°C.

## **TECHNICAL DATA**

| Approvals                   | cULus       |
|-----------------------------|-------------|
| Contact material            | Gold plated |
| IP class                    | IP65        |
| Material                    | PA          |
| Rated current               | 1,5 A       |
| Storage temperature max     | 80 °C       |
| Storage temperature min     | -25 °C      |
| Temperature operational max | 70 °C       |
| Temperature operational min | -25 °C      |
| Weight                      | 0,016 g     |