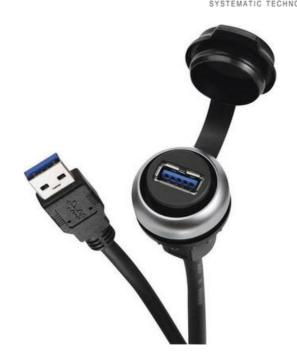

## **USB CONNECTORS**

490113.0060

Panel mount connector, USB-3.0, Type A/A, 0.6m cable

- IP65 rating, protection from dust and water jets
- · Various cable lengths
- Wide operating temperature range of -5°C and +70°C

## PRODUCT DESCRIPTION

Lutze panel mount sockets are great for adding a USB A connection to an electrical cabinet, control panel or distribution board. Rated at IP65, these sockets are robust and perfect for an industrial environment. The sockets include a protective cap, have a wide operating temperature range between -5°C and +70°C and are available in various cable lengths.