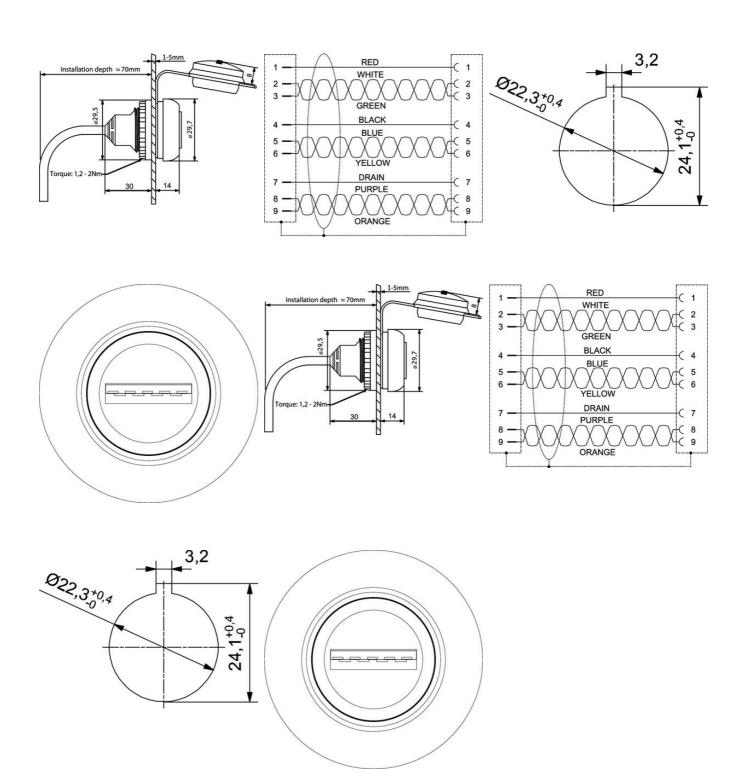

## **TECHNICAL DATA**

| Approvals                   | cULus       |
|-----------------------------|-------------|
| Colour                      | Black       |
| Contact material            | Gold plated |
| Depth                       | 70 mm       |
| IP class                    | IP20, IP65  |
| Material                    | PA, PVC     |
| Number of contacts          | 9           |
| Rated current               | 0,9 A       |
| Storage temperature max     | 80 °C       |
| Storage temperature min     | -25 °C      |
| Temperature operational max | 70 °C       |
| Temperature operational min | -5 °C       |
| Voltage max                 | 30 V        |