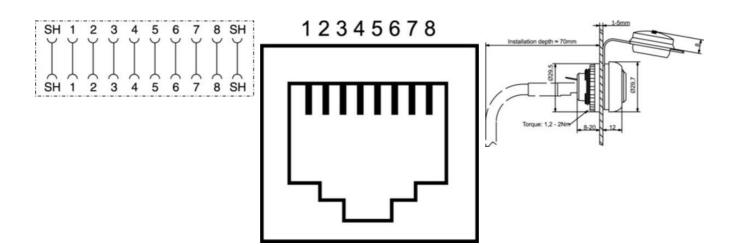

## **RJ45 PANEL SOCKETS**

492075

RJ45 panel mount connector with M22 thread for front installation, female / female, Cat.5e

- IP65 rating
- wide operating temperature range between -25°C and +70°C
- Cat 5e/ Cat 6A options available

## PRODUCT DESCRIPTION

Lutze panel mount sockets are great for adding an RJ45 connection to an electrical cabinet, control panel or distribution board. Rated at IP65, these sockets are robust and perfect for an industrial or outdoor environment. The sockets include a protective cap and have a wide operating temperature range between -25°C and +70°C.