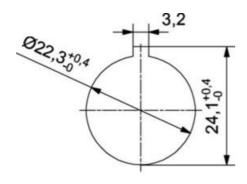

## **RJ45 PANEL SOCKETS**

492075

RJ45 panel mount connector with M22 thread for front installation, female / female, Cat.5e

- IP65 rating
- wide operating temperature range between -25°C and +70°C
- Cat 5e/ Cat 6A options available