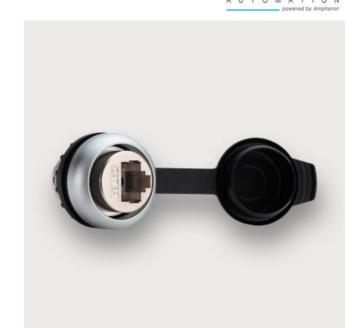

## **RJ45 PANEL SOCKETS**

492075

RJ45 panel mount connector with M22 thread for front installation, female / female, Cat.5e

- IP65 rating
- wide operating temperature range between -25°C and +70°C
- Cat 5e/ Cat 6A options available

## PRODUCT DESCRIPTION

Lutze panel mount sockets are great for adding an RJ45 connection to an electrical cabinet, control panel or distribution board. Rated at IP65, these sockets are robust and perfect for an industrial or outdoor environment. The sockets include a protective cap and have a wide operating temperature range between -25°C and +70°C.