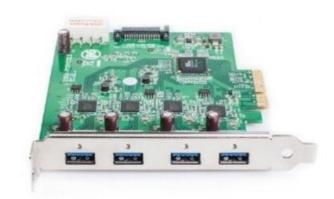

## **BASLER INTERFACE CARDS USB3.0 PCIE**

2000036233 USB 3.0 Interface Card PCIe, Fresco FL1100, 4HC, x4,

- 2 or 4 ports
- USB 3.0 PCI-Express interface
- Transfer rates up to 380 MB/s per port
- Data transfer for USB 3.0 cameras

## PRODUCT DESCRIPTION

USB 3.0 card with 4 USB 3.0 ports for data transfer. The card features 4 host controllers and a x4 PCle interface.

With transfer rates of up to 380 MB/s per port (even when all four ports are used), the card is suitable for multi-camera applications with maximum bandwidth.