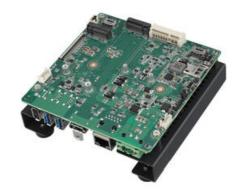

## NVIDIA® JETSON ORIN™ NANO 4G DEVELOPER KIT

MIC-711D-ON2A1

- Open-frame carrier design with thermal solution
- Embedded with NVIDIA® Jetson Orin™ Nano up to 40 TOPS
- Supports 1 x GbE, 2 x USB 3.2 Gen 1 (5 Gbit/s)
- Supports 1 x mPCle, 1 x M.2 3052, 1 x M.2 2280
- Supports Allxon 24/7 remote monitoring and OTA deployment

## PRODUCT DESCRIPTION

The Advantech MIC-711D-ON2A1 is an AI edge computing platform based on the NVIDIA Jetson Nano. It is designed for compact AI applications, offering real-time processing capabilities for edge AI tasks. The system features multiple I/O interfaces, including USB, LAN, and HDMI, making it suitable for various industrial AI applications like video analytics, robotics, and IoT. Its compact size allows for easy deployment in space-constrained environments.