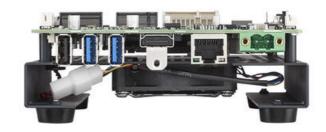

## PRODUCT DESCRIPTION

The Advantech MIC-711D-ON3A1 is an AI edge computing platform based on the NVIDIA Jetson Nano. It is designed for compact AI applications, offering real-time processing capabilities for edge AI tasks. The system features multiple I/O interfaces, including USB, LAN, and HDMI, making it suitable for various industrial AI applications like video analytics, robotics, and IoT. Its compact size allows for easy deployment in space-constrained environments.