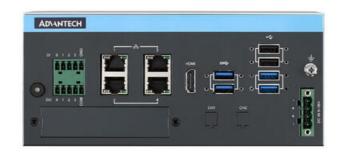

## **NVIDIA JETSON AGX ORIN 32G SYSTEM**

MIC-733-AO5A1 NVIDIA AGX Orin 32G system AD\ANTECH

Enabling an Intelligent Planet

- Embedded with NVIDIA® Jetson AGX Orin™ up to 200 TOPS
- Supports 4 x GbE (optional PoE), 4 x USB 3.2 Gen 2 (10 Gbit/s)
- Supports 2 x mPCle, 2 x Nano SIM slots
- Supports Allxon 24/7 remote monitoring and OTA deployment; Azure Certified Devices

## PRODUCT DESCRIPTION

The Advantech MIC-733 is a compact, fanless edge AI inference system powered by the NVIDIA® Jetson AGX Orin™, offering up to 275 TOPS of AI performance. It features 4 GbE ports (optional PoE), 4 USB 3.2 Gen 2 ports, and supports a range of expansion options including mPCIe, M.2, Nano SIM slots, and optional TPM and GMSL modules. Built for demanding environments, it operates in temperatures from -10°C to +60°C and supports Allxon 24/7 remote monitoring for device management.