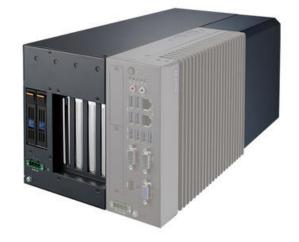

## MODULAR IPC - MIC-75G20 I-MODULE, 1PCIEX16+1PCIEX4

MIC-75G20-10B1 MIC-75G20 i-module, 1PCIEX16+1PCIEX4

- Offering powerful GPU housing solution with NVIDIA 350W, 2.75-slot width, 334.6mm length GPU cards for new AI application
- Dual 24VDC power inputs with reliable power and OCP solution for up to 700W maximum peak power currency
- Intelligent power status indicating LED for system and GPU card independently. IP30 rating with fan filter, suitable for outdoor or industrial environment
- Flexible GPU card holders (R.O.C. Patent Pending), ensuring GPU card and Dual front removable 2.5" storage bay for easy swap
- Supports up to 60C Op. temp. with 350W GPU and 4-port PoE card installed with PWM fan control for intelligent thermal management