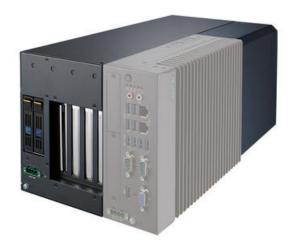

## MODULAR IPC - MIC-75G20 I-MODULE, 1PCIEX16+1PCIEX4

MIC-75G20-10B1 MIC-75G20 i-module, 1PCIEX16+1PCIEX4

- Offering powerful GPU housing solution with NVIDIA 350W, 2.75-slot width, 334.6mm length GPU cards for new Al application
- Dual 24VDC power inputs with reliable power and OCP solution for up to 700W maximum peak power currency
- Intelligent power status indicating LED for system and GPU card independently. IP30 rating with fan filter, suitable for outdoor or industrial environment
- Flexible GPU card holders (R.O.C. Patent Pending), ensuring GPU card and Dual front removable 2.5" storage bay for easy swap
- Supports up to 60C Op. temp. with 350W GPU and 4-port PoE card installed with PWM fan control for intelligent thermal management