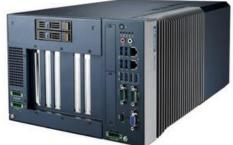

## **MODULAR IPC - MIC-75G30 I-MODULE**

- Offering powerful GPU housing solution with dual NVIDIA 250W, 3-slot width/331mm length GPU cards for new AI application
- Triple 24VDC power inputs with reliable power and OCP solution for up to 1,200W maximum peak power currency
- Intelligent power status indicating LED for system and GPU card independently and versatile table-mount, suitable for any industrial environment deployed
- Dual front accessible storage bay for easy swap
- IP30 rating with fan filter, suitable for outdoor or industrial environment

## PRODUCT DESCRIPTION