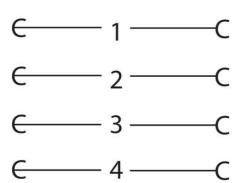

## **TECHNICAL DATA**

| Cable diameter                      | 5,3 +0,30/-0,10 mm             |
|-------------------------------------|--------------------------------|
| Cable length                        | 0,6 m                          |
| Coding                              | A                              |
| Colour cable                        | Black                          |
| Connection - female                 | M12                            |
| Connection - male                   | M12                            |
| Contact embodiment                  | Straight female, Straight male |
| Drag Chain Tested                   | No                             |
| IP class                            | IP67                           |
| Isolation conductor                 | PVC                            |
| LED indicator                       | No                             |
| Material of connection              | Metal                          |
| Number of poles                     | 4                              |
| Rated current                       | 4 A                            |
| Rated wire cross section            | 0,34 mm²                       |
| Shielded                            | No                             |
| Temperature range fixed use from    | -30 °C                         |
| Temperature range fixed use to      | 80 °C                          |
| Temperature range flexible use from | -5 °C                          |
|                                     |                                |