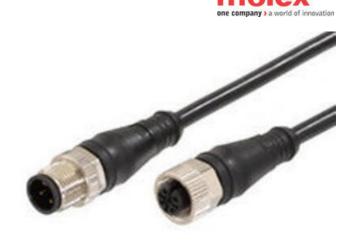

## MOLEX 4 POLE JUMPER CABLE M12 STRAIGHT MALE TO M12 STRAIGHT FEMALE

884030P03M006 MMC-4P-4W-F/MM-ST/ST-0.6M-PUR

- Anti-vibration Nut
- IP67