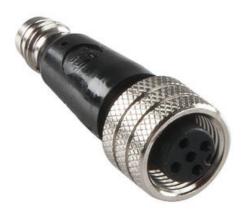

## **MOLEX - JUMPER M12 FEMALE TO M8** MALE

MOLEX

853030 Adapter M12 female to M8 male 3-pole