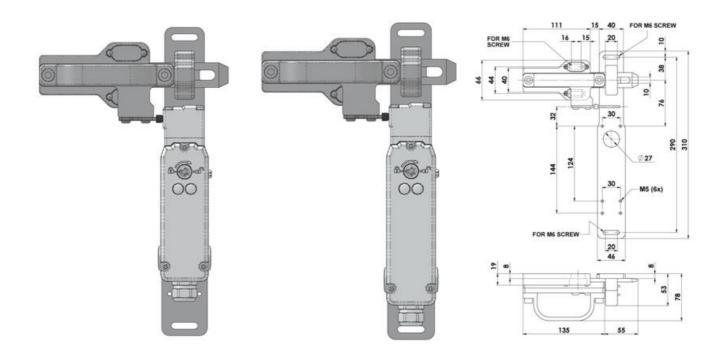

OCKS FOR GBL-1-SS & GBA-1-SS KEY SWITCHES

211001 GBL-1-SS Gate Bolt Lock Left Hand

- Suitable for KM-SS, KL3-SS, KL3-SS-RR, KL4-SS
- · An escape option



## PRODUCT DESCRIPTION

The interlock for key switches GBL-1-SS or GBA-1-SS can be mounted on hinged or sliding gates to prevent the machine from starting when the operator is in the middle. It is available in two sizes for smaller and larger circuit breakers and with a handle mounted on the left or right side. Optionally, an escape release lever can be used for key or locking switches. If an escape release lever is used, the locking switches must have a mechanical release (RR) function. The lock is designed for use with key switches KM-SS and with interlock switches: KL3-SS, KL3-SS-RR, KL4-SS.

## **TECHNICAL DATA**

Mounting 4 x M6