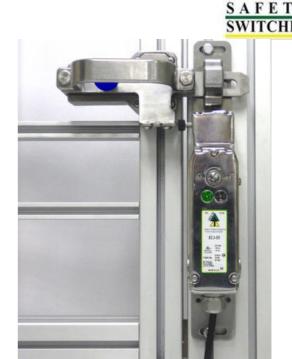

## IDEM - INTERLOCKS FOR GBL-1-SS & GBA-1-SS KEY SWITCHES

211001 GBL-1-SS Gate Bolt Lock Left Hand

- Suitable for KM-SS, KL3-SS, KL3-SS-RR, KL4-SS
- · An escape option

## PRODUCT DESCRIPTION

The interlock for key switches GBL-1-SS or GBA-1-SS can be mounted on hinged or sliding gates to prevent the machine from starting when the operator is in the middle. It is available in two sizes for smaller and larger circuit breakers and with a handle mounted on the left or right side. Optionally, an escape release lever can be used for key or locking switches. If an escape release lever is used, the locking switches must have a mechanical release (RR) function. The lock is designed for use with key switches KM-SS and with interlock switches: KL3-SS, KL3-SS-RR, KL4-SS.