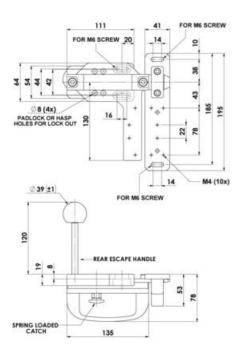

## IDEM - LOCK FOR GBN-1 CONTACTLESS SWITCHES

210007 GBN-1 (gate bolt, non-contact) Left

- Fits magnetic switches and RFID
- An escape option
- Adapted to four padlocks





## PRODUCT DESCRIPTION

The interlock for GBN-1 contactless switches can be installed, for example, in gates to prevent the machine from starting when the operator is in the middle. Operation can use up to 4 padlocks and prevent activation of the switch by moving the handle. Non-contact switches are mounted on an aluminum plate to ensure maximum range.

The lock is intended for use with coded switches: SPC, SMC, SMC-H, LPC, LMC; magnetic SPR, SMR, SMR-H, LPR, LMR as well as RFID: SPF-RFID, LPF-RFID, LPZ-RFID.

## **TECHNICAL DATA**

Mounting

4 x M6