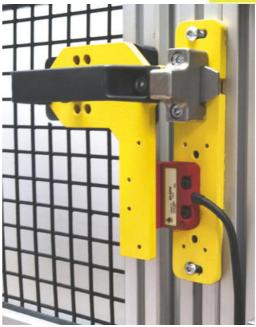

## IDEM - LOCK FOR GBN-1 CONTACTLESS SWITCHES

210007 GBN-1 (gate bolt, non-contact) Left

- Fits magnetic switches and RFID
- An escape option
- Adapted to four padlocks

## PRODUCT DESCRIPTION

The interlock for GBN-1 contactless switches can be installed, for example, in gates to prevent the machine from starting when the operator is in the middle. Operation can use up to 4 padlocks and prevent activation of the switch by moving the handle. Non-contact switches are mounted on an aluminum plate to ensure maximum range.

The lock is intended for use with coded switches: SPC, SMC, SMC-H, LPC, LMC; magnetic SPR, SMR, SMR-H, LPR, LMR as well as RFID: SPF-RFID, LPF-RFID, LPZ-RFID.