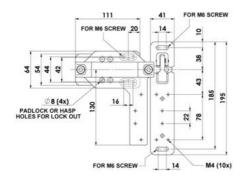

ic switches and RFID
- · Adapted to four padlocks
- Immediate unblocking from inside





## PRODUCT DESCRIPTION

The interlock for GBN-3 contactless switches can be installed, for example, in gates to prevent the machine from starting when the operator is in the middle. Operation can use up to 4 padlocks and prevent activation of the switch by moving the handle. Non-contact switches are mounted on an aluminum plate to ensure maximum range. The GBN-3 lock allows operators to immediately open the closed gate from the inside by pushing the gate. No tools or keys are needed to allow immediate evacuation.

The lock is intended for use with coded switches: SPC, SMC, SMC-H, LPC, LMC; magnetic SPR, SMR, SMR-H, LPR, LMR as well as RFID: SPF-RFID, LPZ-RFID.

## **TECHNICAL DATA**

Mounting 4 x M6