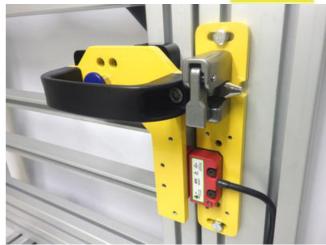

## IDEM - LOCK FOR GBN-3 CONTACTLESS SWITCHES

210060 GBN-3 Gate Bolt Non Contact Left

- Fits magnetic switches and RFID
- · Adapted to four padlocks
- Immediate unblocking from inside

## PRODUCT DESCRIPTION

The interlock for GBN-3 contactless switches can be installed, for example, in gates to prevent the machine from starting when the operator is in the middle. Operation can use up to 4 padlocks and prevent activation of the switch by moving the handle. Non-contact switches are mounted on an aluminum plate to ensure maximum range. The GBN-3 lock allows operators to immediately open the closed gate from the inside by pushing the gate. No tools or keys are needed to allow immediate evacuation.