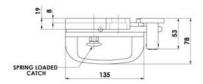

switches and RFID
- · Adapted to four padlocks
- Immediate unblocking from inside





## PRODUCT DESCRIPTION

The interlock for GBN-3 contactless switches can be installed, for example, in gates to prevent the machine from starting when the operator is in the middle. Operation can use up to 4 padlocks and prevent activation of the switch by moving the handle. Non-contact switches are mounted on an aluminum plate to ensure maximum range. The GBN-3 lock allows operators to immediately open the closed gate from the inside by pushing the gate. No tools or keys are needed to allow immediate evacuation.

The lock is intended for use with coded switches: SPC, SMC, SMC-H, LPC, LMC; magnetic SPR, SMR, SMR-H, LPR, LMR as well as RFID: SPF-RFID, LPZ-RFID.

## **TECHNICAL DATA**

Mounting 4 x M6