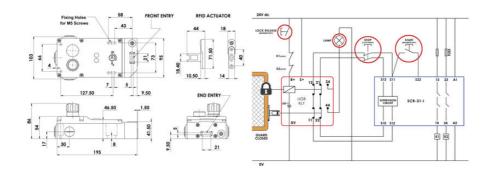

## **TECHNICAL DATA**

| Approvals                           | ISO 13849-1, ISO 14119, EN60204-1, EN62061, EN60947-5-1, UL 508 |
|-------------------------------------|-----------------------------------------------------------------|
| Conduit entry                       | M20                                                             |
| Head material                       | Stainless steel 316                                             |
| Holding force (F1Max)               | 3000 N                                                          |
| Housing material                    | Die cast metal                                                  |
| Integrated LED indication           | Yes                                                             |
| IP class                            | IP65                                                            |
| Maximum approach / withdrawal speed | 600 mm/s                                                        |
| Mounting                            | 4 x M5                                                          |
| Operating temperature               | -25°C +40°C                                                     |
| PFHd                                | 4,77 x 10^-10                                                   |
| PL                                  | е                                                               |

| Rated insulation voltage    | 600 V AC  |
|-----------------------------|-----------|
| SIL                         | 3         |
| Solenoid Voltage            | 24V dc    |
| Travel for positive opening | 10 mm     |
| Weight                      | 1980 g    |
| Withstand voltage           | 2500 V AC |