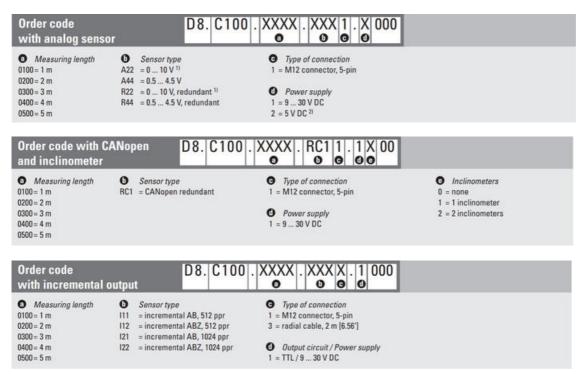

It is also possible to order the C100 series with redundancy.

The measuring range may range from 1m up to 5m.

Please refer to the images below for ordering information.