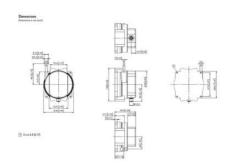

It is also possible to order the C100 series with redundancy.

The measuring range may range from 1m up to 5m.

Please refer to the images below for ordering information.