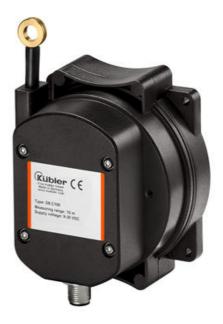

## **KUEBLER - WIRE ENCODERS C100**

SERIE D8.C100

- · Robust design
- -40 to +85°C
- IP67 class
- · Built-in inclinometer

## PRODUCT DESCRIPTION

Thanks to its robust design, wide temperature range, and IP67 rating, the C100 series fits well in demanding applications. The C100 can be equipped with analog, incremental, relay and switched outputs, and even with built-in inclinometers together with CANopen communication.