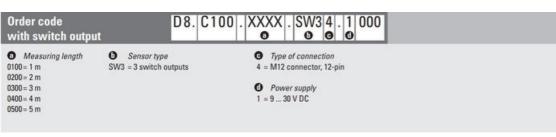

It is also possible to order the C100 series with redundancy.

The measuring range may range from 1m up to 5m.

Please refer to the images below for ordering information.