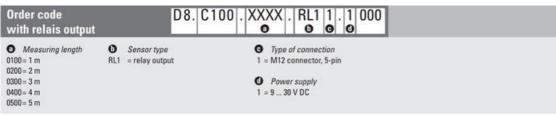

It is also possible to order the C100 series with redundancy.

The measuring range may range from 1m up to 5m.

Please refer to the images below for ordering information.