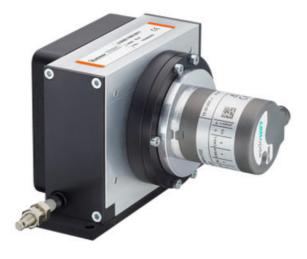

## **DRAW-WIRE ENCODER SERIES C105**

C105.D8.1

- Maximum linearity ±0,1 %
- Working temperature -40°C to +80°C
- Protection level IP65
- Mechanical speed 3m/s

## PRODUCT DESCRIPTION

The draw-wire encoder C105 features a compact design. It is available with various wire types. All encoders with 58 mm synchro flange and 6 mm shaft, as well as analog sensors with redundant interfaces can be combined with this draw-wire mechanism. The cable and connector orientations of the encoder can easily be adapted to the position of the mechanism. A flexible wire outlet compensates mounting tolerances.