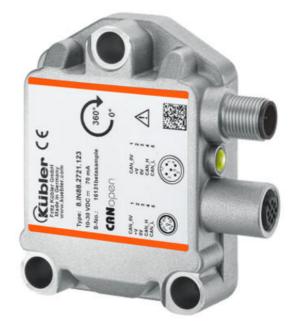

## **INCLINOMETER SERIES IN88 CANOPEN**

IN88.CANOPEN

- Measuring range 360°
- Working temperature -40°C to +85°C
- Protection level IP67, IP69k
- Stackable assembly for redundancy

## PRODUCT DESCRIPTION

The IN88 inclinometer is used for the acquisition of a tilt angle in the measuring range from 0 to 360°. Due to its high robustness and protection up to IP69k, as well as its wide temperature range from -40 °C to +85 °C, it is excellent for, among other uses, outdoor use in mobile automation.

## **TECHNICAL DATA**

| Connection                  | M12         |
|-----------------------------|-------------|
| IP class                    | IP67, IP69K |
| Output                      | CANopen     |
| Resolution                  | 0.01°       |
| Supply voltage dc max       | 30 V DC     |
| Supply voltage dc min       | 10 V DC     |
| Temperature operational max | 85 °C       |
| Temperature operational min | -40 °C      |