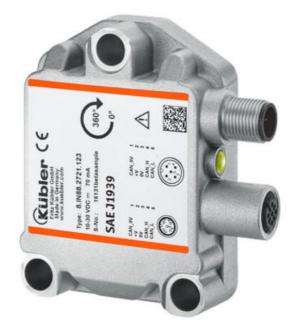

## **INCLINOMETER SERIES IN88 SAE J1939**

IN88.SAE,J1939

- Measuring range 360°
- Working temperature -40°C to +85°C
- Protection level IP67, IP69k
- Stackable assembly for redundancy

## PRODUCT DESCRIPTION

The IN88 inclinometer is used for the acquisition of a tilt angle in the measuring range from 0 to 360°. Due to its high robustness and protection up to IP69k, as well as its wide temperature range from -40 °C to +85 °C, it is excellent for, among other uses, outdoor use in mobile automation.

## **TECHNICAL DATA**

| Connection                  | M12         |
|-----------------------------|-------------|
| IP class                    | IP67, IP69K |
| Resolution                  | 0.01°       |
| Supply voltage dc max       | 30 V DC     |
| Supply voltage dc min       | 10 V DC     |
| Temperature operational max | 85 °C       |
| Temperature operational min | -40 °C      |