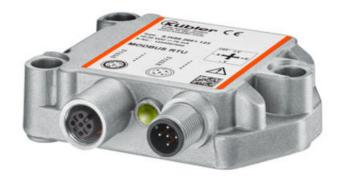

## 2-DIMENSIONAL INCLINOMETER SERIES **IN88 MODBUS**

IN88.MODBUS

- Measuring range ± 85°
- Working temperature -40°C to +85°C
- Protection level IP67, IP69k
- Stackable assembly for redundancy

## PRODUCT DESCRIPTION

The IN88 inclinometer is used for the acquisition of a tilt angle in the measuring range ±85°. Due to its high robustness and protection up to max. IP69k as well as the wide temperature range from -40 °C to +85 °C, it is excellent for, among other uses, outdoor use in mobile automation or in solar installations.