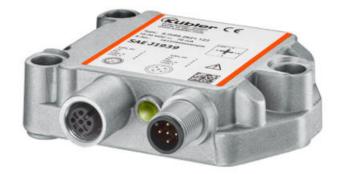

## 2-DIMENSIONAL INCLINOMETER SERIES **IN88 SAE J1939**

IN88.SAEJ1939.2D

- Measuring range ± 85°
- Working temperature -40°C to +85°C
- Protection level IP67, IP69k
- Stackable assembly for redundancy

## PRODUCT DESCRIPTION

The IN88 inclinometer is used for the acquisition of a tilt angle in the measuring range ±85°. Due to its high robustness and protection up to IP69k, as well as its wide temperature range from -40 °C to +85 °C, it is excellent for, among other uses, outdoor use in mobile automation.