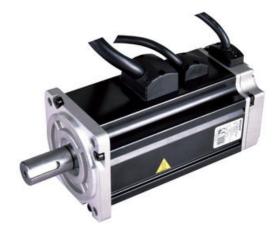

## **MBDV DC SERVO MOTOR**

MBDV series low voltage DC servo motors, frame sizes from 40-130mm, power range from 100-1500W, IP65 rated

SM0402GSL-KCY-BNV Frame size 40mm, 48Vdc, 100W, 0.32Nm, 16-bit inc. encoder, with brake

## **PRODUCT DESCRIPTION**

MBDV series low voltage DC servo motors, frame sizes from 40-130mm, power range from 100/200/400/750/1000/1200/1300/1500W. All motors are equipped with 16-bit high-resolution incremental type encoder, divided into single encoder and dual encoder models. The motors feature a brand-new magnetic circuit design, higher motor efficiency, and are very compact in length compared to competitor products. IP65 protection level