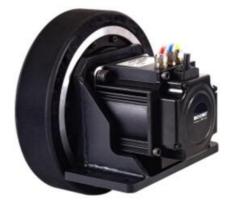

## **MSD DRIVING WHEEL**

Modular fully integrated drive wheel range specifically developed for mobile robots

MSD150-10-040-20GSL-B 150mm MSD driving wheel with brake

- 150-200mm drive wheels with brake option
- 24-60Vdc supply with built in 16-bit encoder 2500ppr
- Delivers up to 50Nm at wheel at 2.8m/s
- STO (SIL3) function with dynamic and emergency braking
- Compact in size and quiet running with elastic suspension